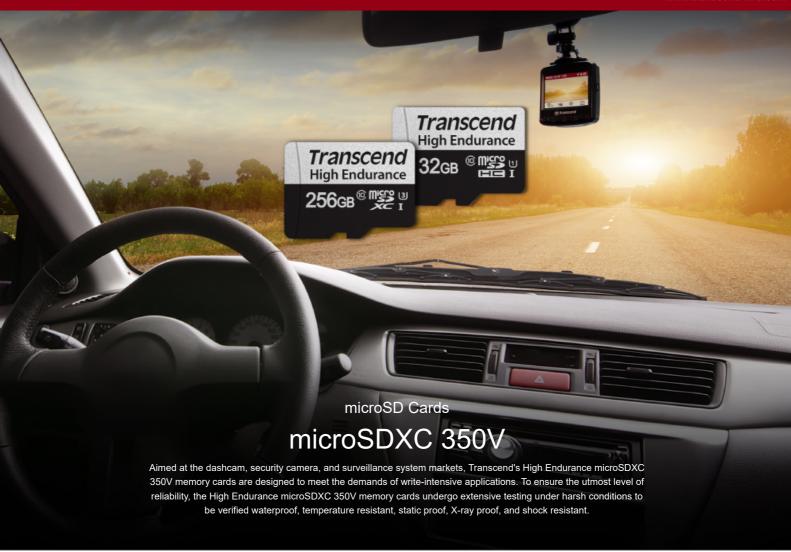

# microSD Cards microSDXC 350V

#### For high endurance applications

Dashboard cameras and security cameras require stable recording performance over long periods of time; it is this that ensures critical moments are captured. Transcend's High Endurance microSDXC 350V memory cards are capable of standing up to 60,000 hours of Full HD video recording, meeting the demands of write-intensive applications where storage capacity and durability performance are desperately required.

## Stability and reliability you can trust

Transcend's microSDXC 350V memory cards offer reliable performance, making them well-suited to write-intensive applications, and ensuring evidence is clearly recorded in Full HD without dropped frames.

#### Store as much as you wish

Transcend's microSDXC 350V memory cards come in up to 256GB capacity, plenty of space for thousands of snapshots and hours of Full HD videos to be recorded, meaning you can stop worrying about running out of storage space.