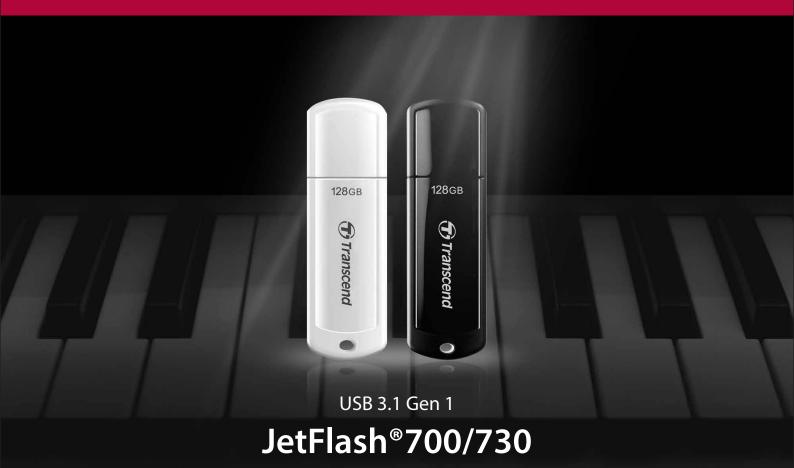

The JetFlash 700/730 supports USB 3.1 Gen 1 standard, making it much easier to get access to your rich digital content. With a combination of speed and beauty, the JetFlash 700/730 is a perfect entry-level USB 3.1 Gen 1 peripheral for those who demand stylish aesthetics with leading technology.

# Sleek and glossy on your fingertips

Transcend's JetFlash 700/730 comes in sleek piano-black. Being stylish and speedy, the JetFlash 700 is perfect for those fashion-minded!

Up to 128GB capacity

Transcend's JetFlash 700/730 come in up to 128GB capacious storage, allowing you to store as many files as you wish!

# USB 3.1 Gen 1 JetFlash®700/730