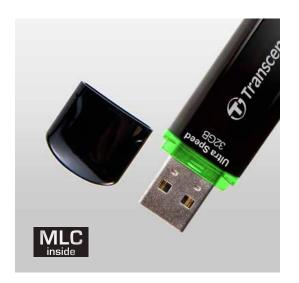

Top-tier MLC NAND flash

## JetFlash®600

Taking full advantage of advanced dual-channel technology that combines the bandwidth of two chips, Transcend's JetFlash 600 USB flash drive transfers data in the fast lane. Additionally, the top-tier MLC NAND flash chips inside provide consistent long-life durability and endurance, making the JetFlash 600 the cream of the crop.