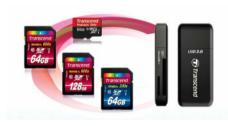

## Card Readers | USB 2.0 Mini Series

The flash drive-inspired Mini USB card readers sport a compact, handy design with clearly labeled slots and a bright LED for indicating card insertion and data transfer. They include a convenient built-in USB connector and support for SD/microSD memory card formats.

Supports SD & microSD cards

18g weight only

- Supports modern memory cards
- Plugs directly into USB port no cables needed
- Compact and easy-to-carry
- Two-year limited warranty

## RDP5 Ordering Information

TS-RDP5K Black TS-RDP5W White

| Dimensions                     | 56 × 24 × 8.9mm                                                                 |
|--------------------------------|---------------------------------------------------------------------------------|
| Weight                         | 18g                                                                             |
| <b>Supported Cards</b> Direct: | SDHC (UHS-I), SDXC (UHS-I),<br>microSD, microSDHC (UHS-I),<br>microSDXC (UHS-I) |