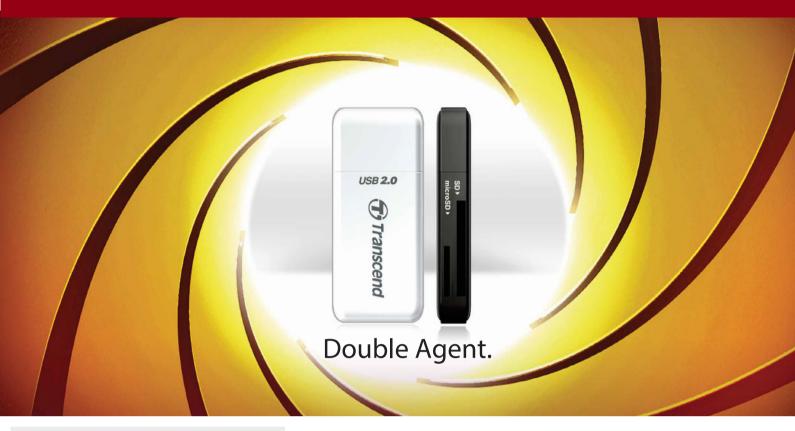

## Doubles as a USB FLASH DRIVE

## Card Readers | USB 2.0 Mini Series

The flash drive-inspired Mini USB card readers sport a compact, handy design with clearly labeled slots and a bright LED for indicating card insertion and data transfer. They include a convenient built-in USB connector and support for SD/microSD memory card formats.