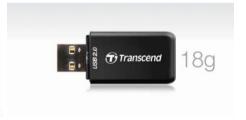

## Doubles as a USB FLASH DRIVE

Supports SD & microSD cards

18g weight only

- Supports modern memory cards
- Plugs directly into USB port no cables needed
- Compact and easy-to-carry
- Two-year limited warranty